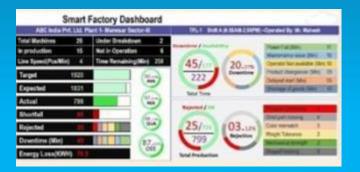

### Our Services – INDUSTRIAL IOT 4.0

#### Switch to trending digitalization

- 1. Improve the OEE
- 2. Know your losses
- 3 .Instant output Overview
- 4. Monitoring Manufacturing Efficiency
- **5. Live Speed Trends**
- **6. Real Time Manufacturing Intelligence**
- 7. Automated Data Captured
- 8. Real Time & Historical Reports

#### **Mobile & Computer DashBoard**

#### Old Version = SCADA

#### **New Version= Industrial IOT 4.0**