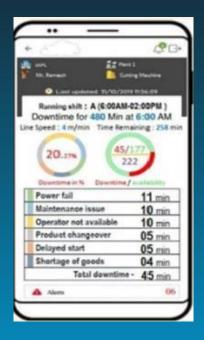

### Our Services – INDUSTRIAL IOT 4.0

#### Switch to trending digitalization

- 1. Improve the OEE
- 2. Know your losses
- 3 .Instant output Overview
- 4. Monitoring Manufacturing Efficiency
- **5. Live Speed Trends**
- **6. Real Time Manufacturing Intelligence**
- 7. Automated Data Captured
- 8. Real Time & Historical Reports

#### **Mobile & Computer DashBoard**

#### **New Version= Industrial IOT 4.0**